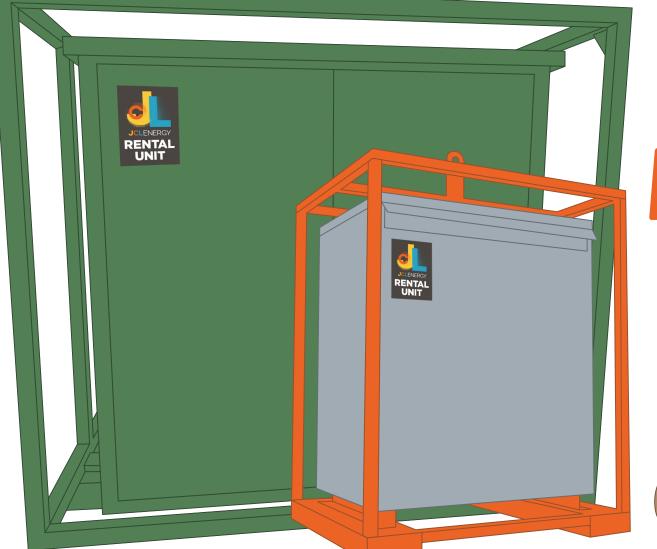

## **Rental Options**

- Padmount Transformers 5MVA & Below / 34.5kV & Below / Single & Three Phase
- Substation Transformers 60MVA & Below / 138 kV & Below
- Dry-Type Transformers 5MVA & Below / 34.5kV & Below / Single & Three Phase
- Rental Power Cables 50' and 100' length Medium Voltage Cables available