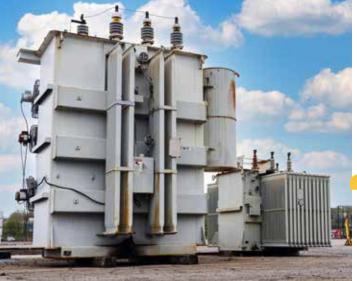

### Our Substations are ideal for your commercial or industrial projects!

As your go-to for **New** and **Reconditioned** Substations, customers know **JCL Energy** provides the highest-quality equipment.

#### **Standard Features**

- Dial-Type Thermometer
- Liquid Level Gauge
- · Secondary Spade Connectors
- Pressure Relief Valve (smaller kVA's)
- · Reinforced Steel Plate Tank
- · High-Grade Silicone-Steel Core
- Non-PCB Insulating Fluid
- NEMA Two-Hole Ground Pad
- · Base Suitable for Rolling or Skidding
- · Provision for Jacking or Lifting
- · Welded Cover with Handhole
- · No-Load Tap Changer (when required)
- Type II Mineral Oil
- Fan Cooling
- · Custom Terminal Boxes
- · Pressure Relief Device