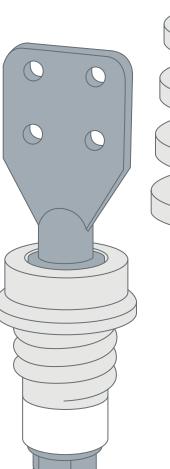

#### **Standard Features**

- Lifting Lugs
- ANSI Support Lugs
- Arrester Mounting Pads
- · Polyester Insulated Cover
- Tank Ground Pad
- High-Voltage Porcelain Bushing(s) w/ Eyebolt Terminals
- · Low-Voltage Bushings
- Low-Voltage Neutral Grounding Strap
- · Oil Fill Plug w/ Cover Ground Strap
- · Low-Voltage Leads
- · Self-Venting / Resealing Cover
- · Corrosion-Resistant 15 kV Dielectric Insulation on Cover
- · Durable, Corrosive-Resistant Paint

### **Components Including**

- Gaskets
- Elbows
- Arresters
- Fusing
- · Gauges
- Bushings
- · Fan Packages
- Spades
- · ... and more!

866.983.1300

Sales@JCL.Energy

www.JCL.Energy