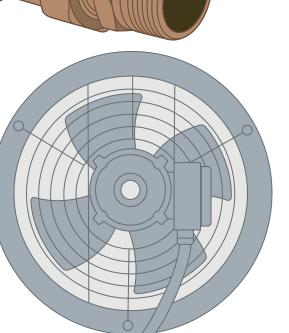

#### **Standard Features**

- Dial-Type Thermometer
- Liquid Level Gauge
- · Secondary Spade Connectors
- Pressure Relief Valve (smaller kVA's)
- · Reinforced Steel Plate Tank
- · High-Grade Silicone-Steel Core
- Non-PCB Insulating Fluid
- NEMA Two-Hole Ground Pad
- · Base Suitable for Rolling or Skidding
- · Provision for Jacking or Lifting
- · Welded Cover with Handhole
- · No-Load Tap Changer (when required)
- Type II Mineral Oil
- Fan Cooling
- · Custom Terminal Boxes
- · Pressure Relief Device

### **Components Including**

- Gaskets
- Elbows
- Arresters
- Fusing
- · Gauges
- Bushings
- · Fan Packages
- Spades
- · ... and more!

866.983.1300

Sales@JCL.Energy

www.JCL.Energy