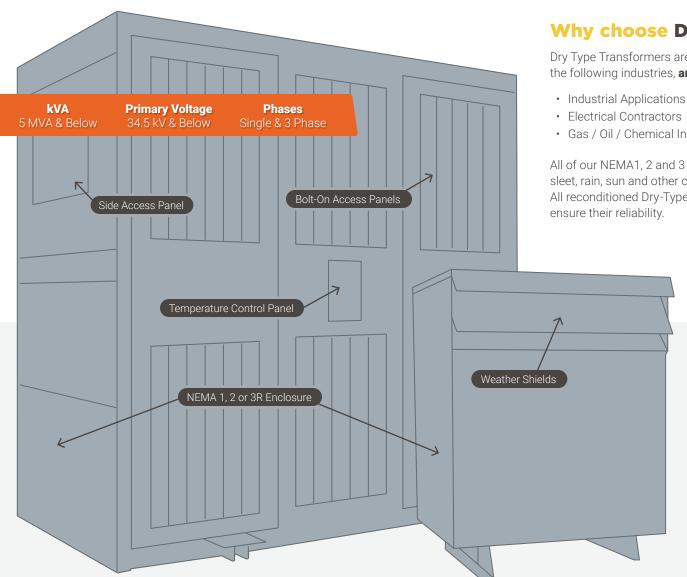

### **Our Dry-Type Transformers are ready for your application!**

As your go-to for **New** and **Reconditioned** Dry Types, our guick leads times will get your project up and running in no-time!

#### Why choose Dry-Type Transformers?

Dry Type Transformers are excellent alternatives to oil filled transformers! We cater to the following industries, and more:

- Gas / Oil / Chemical Industries
- Fire Hazard Areas
- Fragile Environmental Locations

All of our NEMA1, 2 and 3 units are stored inside our warehouse - away from snow. sleet, rain, sun and other conditions. Looking for reconditioned, instead of buying new? All reconditioned Dry-Types go through our industry leading reconditioning process to