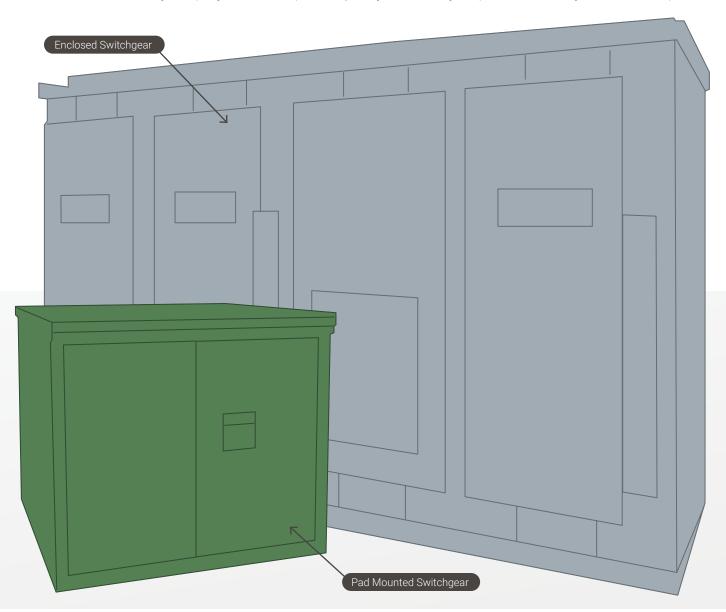

## JCLENERGY WE ARE > SWITCHGEAR

### We have Switchgear suited to all of your needs!

We can assist with your project and depending on your facility's specifications, you can incorporate different product features.

#### **Switchgear Offerings**

- Breakers
- High-Voltage Fuses
- · High-Voltage Outdoor Power Circuit Breakers and Switches
- · Low / Medium-Voltage Power Circuit Breakers
- Medium-Voltage Load Interrupter Switches
- · Pad-Mounted Switching Equipment
- · Power Switchgear Assemblies
- Reclosers and Sectionalizers

#### **Switchgear Applications**

- Utility Distribution Circuits
- Utility and Industrial Substations
- Micro-grids
- · Distributed Energy Resources
- · Renewable Energy Systems
- · Buildings with Medium-Voltage Circuit Breakers for Distribution Circuits
- · For Industrial Applications, a Transformer and Switchgear may be combined in one housing