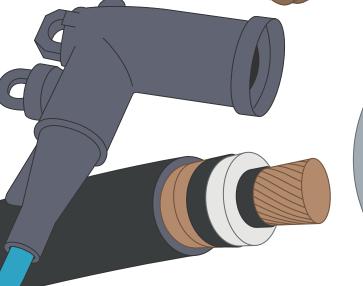

#### **Standard Features**

- Lifting Lugs
- ANSI Support Lugs
- Arrester Mounting Pads
- · Polyester Insulated Cover
- Tank Ground Pad
- High-Voltage Porcelain Bushing(s) w/ Eyebolt Terminals
- · Low-Voltage Bushings
- Low-Voltage Neutral Grounding Strap
- · Oil Fill Plug w/ Cover Ground Strap
- · Low-Voltage Leads
- · Self-Venting / Resealing Cover
- · Corrosion-Resistant 15 kV Dielectric Insulation on Cover
- · Durable, Corrosive-Resistant Paint

### **Components Including**

- Gaskets
- Elbows
- Arresters
- Fusing
- · Gauges
- Bushings
- · Fan Packages
- Spades
- · ... and more!

866.983.1300

Sales@JCL.Energy

www.JCL.Energy