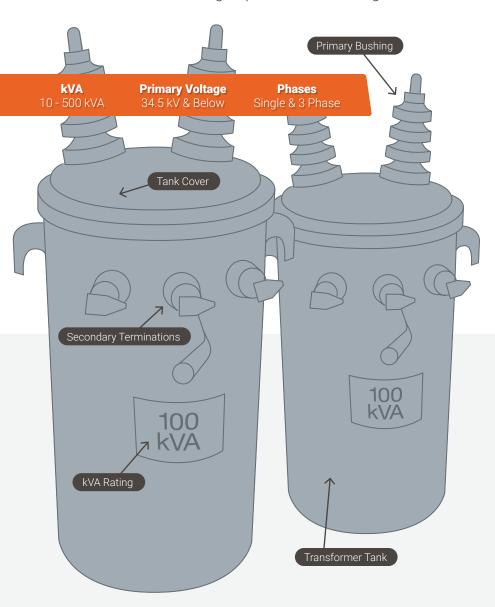

### **Our Polemounts are guaranteed for optimal performance!**

Need a bank, with matching impedances, or a single Polemount for your project? JCL Energy is a great place to start searching!

#### **Standard Features**

- Lifting Lugs
- ANSI Support Lugs
- Arrester Mounting Pads
- · Polyester Insulated Cover
- Tank Ground Pad
- High-Voltage Porcelain Bushing(s) w/ Eyebolt Terminals
- · Low-Voltage Bushings
- Low-Voltage Neutral Grounding Strap
- · Oil Fill Plug w/ Cover Ground Strap
- · Low-Voltage Leads
- · Self-Venting / Resealing Cover
- · Corrosion-Resistant 15 kV Dielectric Insulation on Cover
- · Durable, Corrosive-Resistant Paint