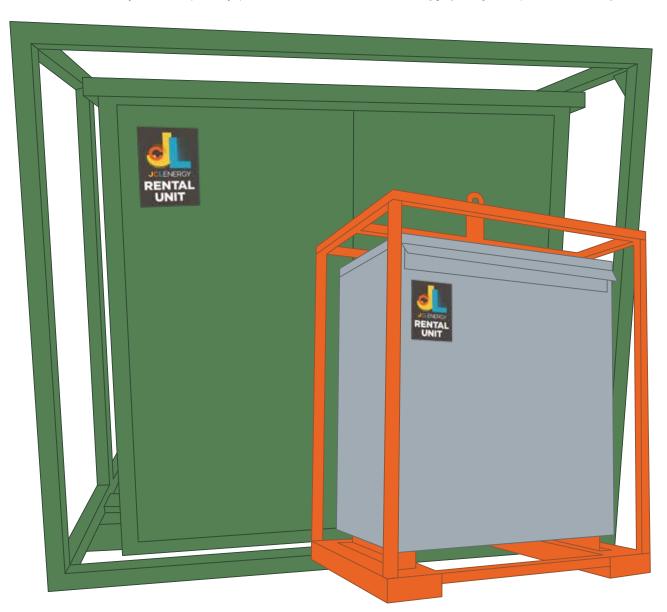

### **Need a Temporary Power Solution? We have you covered!**

No matter what your temporary power needs are, JCL Energy gets you up and running with a custom solution that fits perfectly!

If you need temporary power, have a short-term project or if you're waiting for delayed or repaired equipment to arrive call JCL Energy today!

Whether you're seeking high or low voltage options, we will work with you to customize a rental option that fits the demands of your project.

**All** of our rental Transformer and Cable options are

#### **Rental Options**

- Padmount Transformers 5MVA & Below / 34.5kV & Below / Single & Three Phase
- Substation Transformers 60MVA & Below / 138 kV & Below
- Dry-Type Transformers 5MVA & Below / 34.5kV & Below / Single & Three Phase
- · Rental Power Cables 50' and 100' length Medium Voltage Cables available