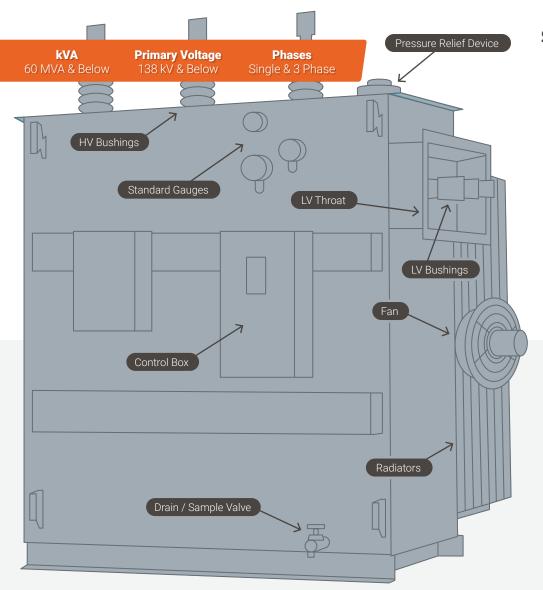

### Our Substations are ideal for your commercial or industrial projects!

As your go-to for **New** and **Reconditioned** Substations, customers know **JCL Energy** provides the highest-quality equipment.

#### **Standard Features**

- Dial-Type Thermometer
- Liquid Level Gauge
- · Secondary Spade Connectors
- Pressure Relief Valve (smaller kVA's)
- · Reinforced Steel Plate Tank
- · High-Grade Silicone-Steel Core
- Non-PCB Insulating Fluid
- NEMA Two-Hole Ground Pad
- · Base Suitable for Rolling or Skidding
- · Provision for Jacking or Lifting
- · Welded Cover with Handhole
- · No-Load Tap Changer (when required)
- Type II Mineral Oil
- Fan Cooling
- · Custom Terminal Boxes
- · Pressure Relief Device